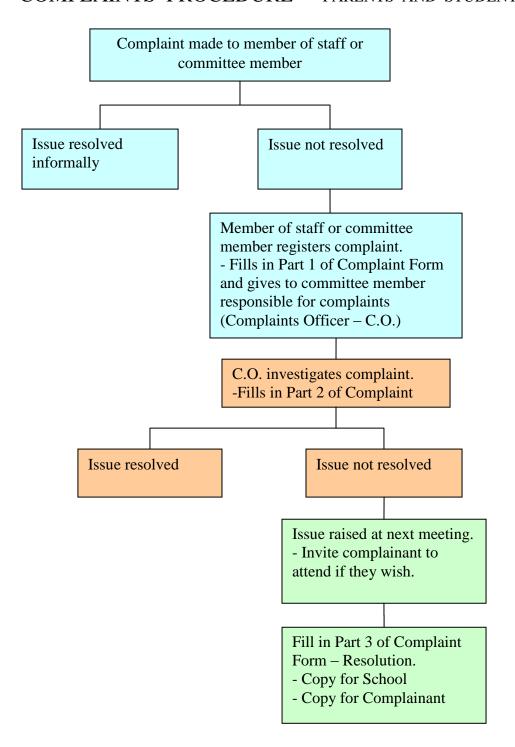

#### Ελληνικό Σχολείο Αγίου Αθανασίου

Greek School of St. Athanasios 154 Cherry Hinton Road, Cambridge CB1 7AJ

http://www.cambridgegreekschool.org.uk/



## COMPLAINTS PROCEDURE - PARENTS AND STUDENTS



#### Ελληνικό Σχολείο Αγίου Αθανασίου

Greek School of St. Athanasios 154 Cherry Hinton Road, Cambridge CB1 7AJ

http://www.cambridgegreekschool.org.uk/



### COMPLAINTS PROCEDURE - STAFF



# COMPLAINT FORM

|     | DATE:                                                     |
|-----|-----------------------------------------------------------|
|     | NAME OF COMPLAINANT:                                      |
|     | NAME OF STAFF / COMMITTEE MEMBER:                         |
|     | COMPLAINT (Filled by member of staff / committee member): |
|     |                                                           |
|     |                                                           |
|     |                                                           |
|     |