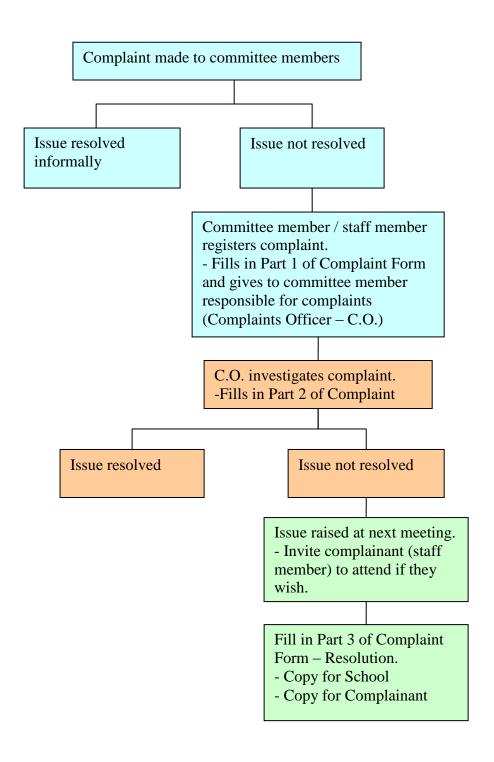

#### Ελληνικό Σχολείο Αγίου Αθανασίου

Greek School of St. Athanasios 154 Cherry Hinton Road, Cambridge CB1 7AJ

http://www.cambridgegreekschool.org.uk/



## COMPLAINTS PROCEDURE - PARENTS AND STUDENTS



#### Ελληνικό Σχολείο Αγίου Αθανασίου

Greek School of St. Athanasios 154 Cherry Hinton Road, Cambridge CB1 7AJ

http://www.cambridgegreekschool.org.uk/



### COMPLAINTS PROCEDURE - STAFF



# COMPLAINT FORM

|     | DATE:                                                     |
|-----|-----------------------------------------------------------|
|     | NAME OF COMPLAINANT:                                      |
|     | NAME OF STAFF / COMMITTEE MEMBER:                         |
|     | COMPLAINT (Filled by member of staff / committee member): |
|     |                                                           |
|     |                                                           |
|     |                                                           |
|     |                                                           |
|     | DATE RECEIVED BY COMPLAINT OFFICER:                       |
|     | INVESTIGATION (Attach extra sheets if necessary):         |
|     |